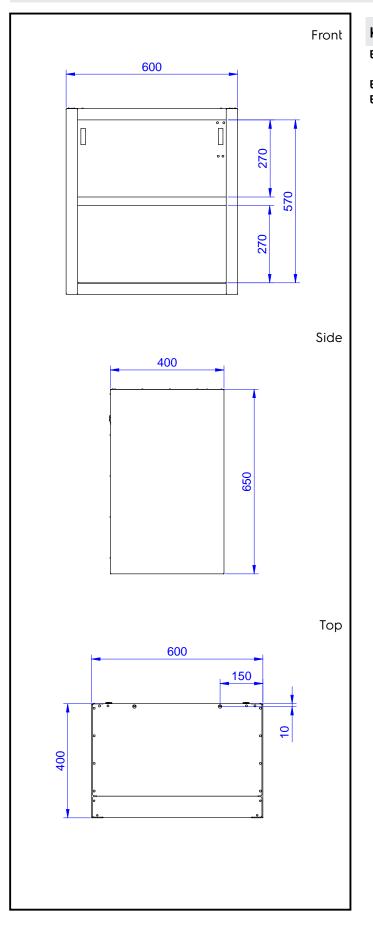

## Key Information:

| External dimensions, Width:  |        |  |  |  |
|------------------------------|--------|--|--|--|
| 133254 (PA600LCN)            | 600 mm |  |  |  |
| External dimensions, Depth:  | 400 mm |  |  |  |
| External dimensions, Height: | 650 mm |  |  |  |