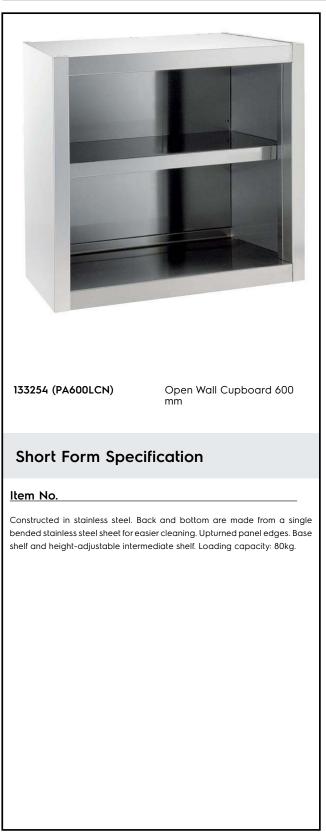

### Construction

- Features an internal shelf which can be positioned at three different levels.
- Back and bottom panels composed of a single bended sheet for easier cleaning.

## Key Information:

| External dimensions, Width:  |        |  |  |  |
|------------------------------|--------|--|--|--|
| 133254 (PA600LCN)            | 600 mm |  |  |  |
| External dimensions, Depth:  | 400 mm |  |  |  |
| External dimensions, Height: | 650 mm |  |  |  |